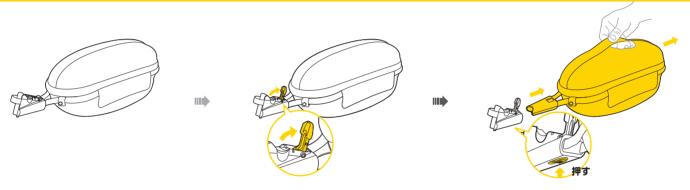

ダイナバックをシートポストに取付ける前に、シートポストの直径に適合 するクランプバンドを選定してください。バックを取外し、以下の図のよ うにクランプバンドを組み込んでください



DynaPack Art no. TC2711B





\* 使用工具: 4mm六角レンチ

### 取外し



#### 取付け



# 重要事項

- 1. ダイナパックには4.5kgを超える積載はしないでください。
- 2. カーボンファイバー製のシートポストには使用することはできません。
- 3. ラバーバッドを使用して、シートポストに傷が付くのを防止してください。.
- 4. クランプバンドを固定する際には推奨トルク (4 Nm) で締付け、ダイナバックが左右に振られてシートポストに傷が付くのを防止してください。

# オプション アクセサリー

(別売品)







レッドライト Art no. TMSoo4

# 保障期間

ご購入日より2年間:製造上の欠陥による機械部品の不良が対象です。

#### 保障の請求

保障を受けるには、ご購入日の日付の入った領収書が必要です。領収書なしで保障を受ける場合の保障期間は製造年 月日から起算させていただきます。お客様の事故などによる外的要因、誤使用、改造、およびこの取扱説明書に従わ ない本来の用途以外のご使用による故障は保障を受けられません。故障した製品は故障状況を明記して、お買上げの 販売店へお持ちください。お送りになる場合の送料はお客様にてご負担をお願いします。

\*スペックやデザインは改良のため予告なく変更されることがあります。

#### トピーク製品は全国有名自転車店でお買い求めいただけます。

ご質問は、最寄のトピーク正規販売店へどうぞ。 Website:www.topeak.jp

Copyright © Topeak, Inc. 2007

M-TC2711-12B-J 10/07