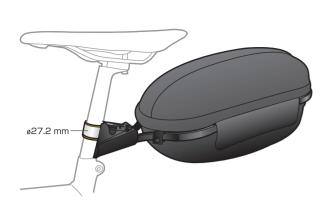

ダイナバックをシートポストに取付ける前に、シートポストの直径に適合 するクランプバンドを選定してください。バックを取外し、以下の図のよ うにクランプバンドを組み込んでください

DynaPack Art no. TC2711B

\* 使用工具: 4mm六角レンチ