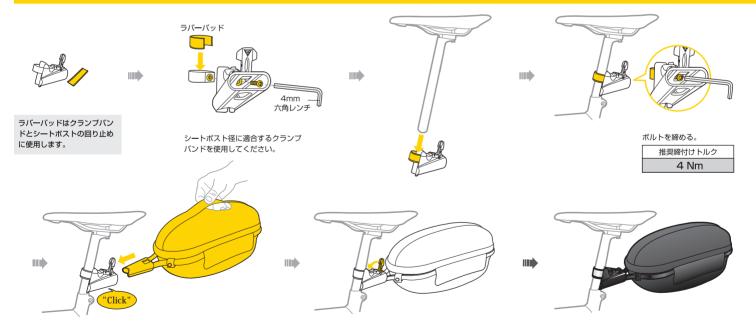

ダイナバックをシートポストに取付ける前に、シートポストの直径に適合 するクランプバンドを選定してください。バックを取外し、以下の図のよ うにクランプバンドを組み込んでください

DynaPack Art no. TC2711B

\* 使用工具: 4mm六角レンチ

#### 取付け

# 重要事項

- 1. ダイナパックには4.5kgを超える積載はしないでください。
- 2. カーボンファイバー製のシートポストには使用することはできません。
- 3. ラバーバッドを使用して、シートポストに傷が付くのを防止してください。.
- 4. クランプバンドを固定する際には推奨トルク (4 Nm) で締付け、ダイナバックが左右に振られてシートポストに傷が付くのを防止してください。