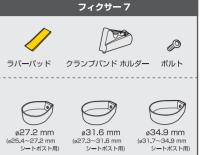

ダイナバックをシートポストに取付ける前に、シートポストの直径に適合 するクランプバンドを選定してください。バックを取外し、以下の図のよ うにクランプバンドを組み込んでください

DynaPack Art no. TC2711B

\* 使用工具: 4mm六角レンチ